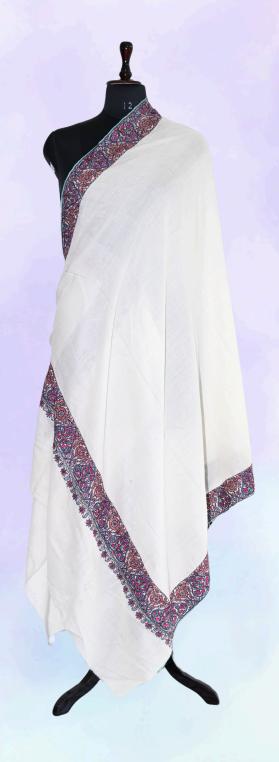

# SOZNI SHAWL

Discover the unparalleled beauty of handcrafted Sozni shawls. Featuring intricate embroidery, these premium-quality shawls showcase the artistry and tradition of skilled artisans. Perfect for every occasion.

# SOZNI SHAWL

#### SHAWL

- Size: 100 x 200 cm (approx.)
- Care: Dry clean only
- Embroidery: Authentic Kashmiri Hand Sozni Embroidery
- Material: Hand Spun, Hand Woven
- · Shipping Time: Ready to ship

#### Available

### PASHMINA SHAWL

- Size: 100 x 200 cm (approx.)
- · Care: Dry clean only
- Embroidery: Authentic Kashmiri Hand Sozni Embroidery
- Material: Hand Spun, Hand Woven
- · Shipping Time: Ready to ship

#### SHAWL

- Size: 100 x 200 cm (approx.)
- · Care: Dry clean only
- Embroidery: Authentic Kashmiri Hand Sozni Embroidery
- · Material: Hand Spun, Hand Woven
- Shipping Time: Ready to ship

### PASHMINA SHAWL

- Size: 100 x 200 cm (approx.)
- · Care: Dry clean only
- · Embroidery: Authentic Kashmiri Hand Sozni Embroidery
- Material: Hand Spun, Hand Woven
- · Shipping Time: Ready to ship

#### SHAWL

- Size: 100 x 200 cm (approx.)
- · Care: Dry clean only
- Embroidery: Authentic Kashmiri Hand Sozni Embroidery
- Material: Hand Spun, Hand Woven
- Shipping Time: Ready to ship