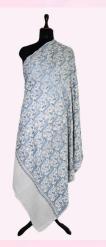

# SOZNI SHAWL

#### SHAWL

- Size: 100 x 200 cm (approx.)
- Care: Dry clean only
- Embroidery: Authentic Kashmiri Hand Sozni Embroidery
- Material: Hand Spun, Hand Woven
- · Shipping Time: Ready to ship

#### Available