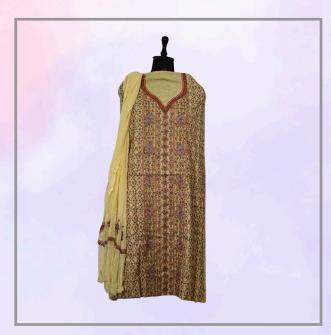

# SUIT

# KHADI COTTON

- · Size: One size
- Care: Dry clean only
- Embroidery: Authentic Kashmiri Hand Sozni Embroidery