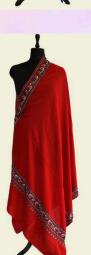

# SOZNI SHAWL

#### SHAWL

- Size: 100 x 200 cm (approx.)
- Care: Dry clean only
- Embroidery: Authentic Kashmiri Hand Sozni Embroidery
- Material: Hand Spun, Hand Woven
- · Shipping Time: Ready to ship

#### Available