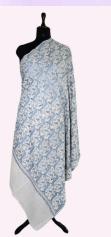

### PASHMINA SHAWL

- Size: 100 x 200 cm (approx.)
- · Care: Dry clean only
- · Embroidery: Authentic Kashmiri Hand Sozni Embroidery
- Material: Hand Spun, Hand Woven
- · Shipping Time: Ready to ship

#### Available