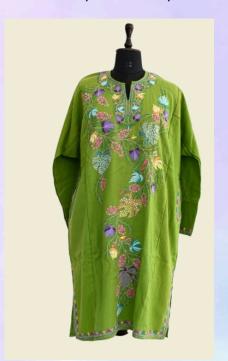

# SUIT

### KHADI COTTON

- · Size: One size
- Care: Dry clean only
- Embroidery: Authentic Kashmiri Hand Sozni Embroidery

### KHADI COTTON

- · Size: One size
- · Care: Dry clean only
- Embroidery: Authentic Kashmiri Hand Sozni Embroidery

## KHADI COTTON

- · Size: One size
- Care: Dry clean only
- Embroidery: Authentic Kashmiri Hand Sozni Embroidery

# KHADI COTTON

- Size: One size
- Care: Dry clean only
- Embroidery: Authentic Kashmiri Hand Sozni Embroidery

# KHADI COTTON

- · Size: One size
- Care: Dry clean only
- Embroidery: Authentic Kashmiri Hand Sozni Embroidery

## KHADI COTTON

- Size: One size
- Care: Dry clean only
- Embroidery: Authentic Kashmiri Hand Sozni Embroidery