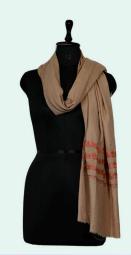

# SOZNI SHAWL

#### SHAWL

- Size: 100 x 200 cm (approx.)
- Care: Dry clean only
- Embroidery: Authentic Kashmiri Hand Sozni Embroidery
- Material: Hand Spun, Hand Woven
- · Shipping Time: Ready to ship