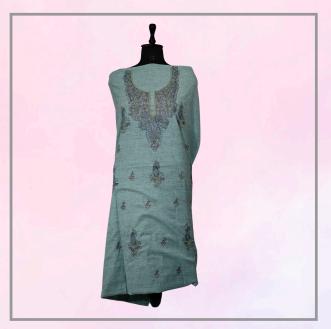

# SUIT

### KHADI COTTON

- · Size: One size
- Care: Dry clean only
- Embroidery: Authentic Kashmiri Hand Sozni Embroidery