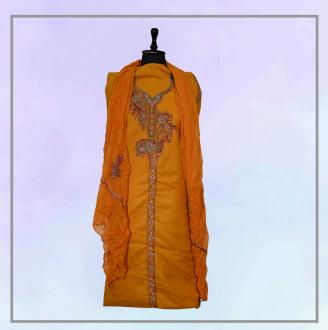

# SUIT

### KHADI COTTON

- · Size: One size
- · Care: Dry clean only
- Embroidery: Authentic Kashmiri Hand Sozni Embroidery