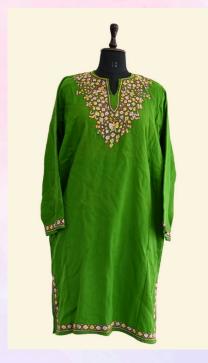

# **PHARAN**

# **PHARAN**

- Sozni Embroidery Pharan
- Size: One size
- Care: Dry clean only