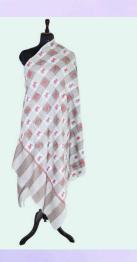

# SOZNI SHAWL

#### SHAWL

- Size: 100 x 200 cm (approx.)
- Care: Dry clean only
- Embroidery: Authentic Kashmiri Hand Sozni Embroidery
- Material: Hand Spun, Hand Woven
- · Shipping Time: Ready to ship

#### Available

### PASHMINA SHAWL

- Size: 100 x 200 cm (approx.)
- · Care: Dry clean only
- · Embroidery: Authentic Kashmiri Hand Sozni Embroidery
- Material: Hand Spun, Hand Woven
- · Shipping Time: Ready to ship