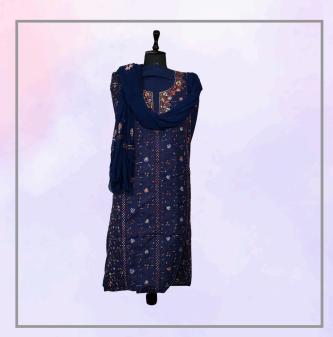

# KHADI COTTON

- Size: One size
- Care: Dry clean only
- Embroidery: Authentic Kashmiri Hand Sozni Embroidery