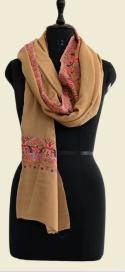

# SOZNI SHAWL

#### SHAWL

- Size: 100 x 200 cm (approx.)
- Care: Dry clean only
- Embroidery: Authentic Kashmiri Hand Sozni Embroidery
- Material: Hand Spun, Hand Woven
- · Shipping Time: Ready to ship

#### Available