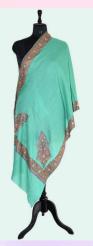

### PASHMINA SHAWL

- Size: 100 x 200 cm (approx.)
- · Care: Dry clean only
- Embroidery: Authentic Kashmiri Hand Sozni Embroidery
- Material: Hand Spun, Hand Woven
- · Shipping Time: Ready to ship