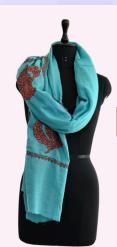

# STOLE

100% Original

#### Stole

- Sozni Embroidery Stole
- Size: One size
- · Care: Dry clean only
- Embroidery: Authentic Kashmiri Hand Sozni **Embroidery**
- Material: Hand Spun, Hand Woven
- Shipping Time: Ready to ship

#### Available