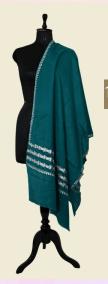

### PASHMINA SHAWL

- Size: 100 x 200 cm (approx.)
- · Care: Dry clean only
- Embroidery: Authentic Kashmiri Hand Sozni Embroidery
- Material: Hand Spun, Hand Woven
- · Shipping Time: Ready to ship

#### SHAWL

- Size: 100 x 200 cm (approx.)
- · Care: Dry clean only
- Embroidery: Authentic Kashmiri Hand Sozni Embroidery
- · Material: Hand Spun, Hand Woven
- Shipping Time: Ready to ship