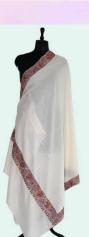

# SOZNI SHAWL

#### SHAWL

- Size: 100 x 200 cm (approx.)
- Care: Dry clean only
- Embroidery: Authentic Kashmiri Hand Sozni Embroidery
- Material: Hand Spun, Hand Woven
- · Shipping Time: Ready to ship

#### Available

### PASHMINA SHAWL

- Size: 100 x 200 cm (approx.)
- · Care: Dry clean only
- Embroidery: Authentic Kashmiri Hand Sozni Embroidery
- Material: Hand Spun, Hand Woven
- · Shipping Time: Ready to ship