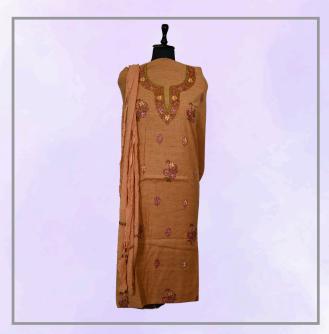

# SUIT

### KHADI COTTON

- · Size: One size
- Care: Dry clean only
- Embroidery: Authentic Kashmiri Hand Sozni Embroidery