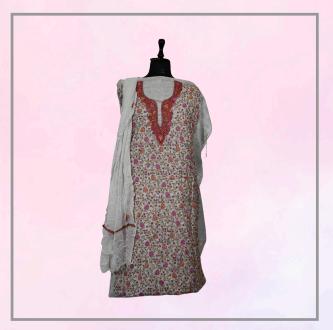

## KHADI COTTON

- · Size: One size
- Care: Dry clean only
- Embroidery: Authentic Kashmiri Hand Sozni Embroidery