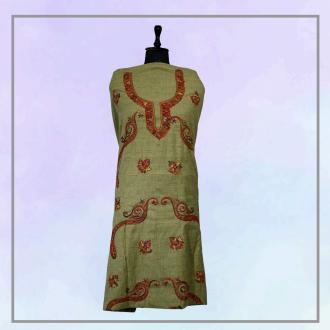

### KHADI COTTON

- · Size: One size
- · Care: Dry clean only
- Embroidery: Authentic Kashmiri Hand Sozni Embroidery