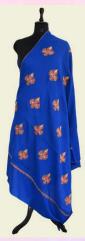

# SOZNI SHAWL

#### SHAWL

- Size: 100 x 200 cm (approx.)
- Care: Dry clean only
- Embroidery: Authentic Kashmiri Hand Sozni Embroidery
- Material: Hand Spun, Hand Woven
- · Shipping Time: Ready to ship

#### Available