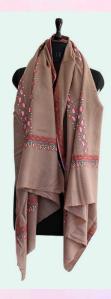

# SOZNI SHAWL

#### SHAWL

- Size: 100 x 200 cm (approx.)
- Care: Dry clean only
- Embroidery: Authentic Kashmiri Hand Sozni Embroidery
- Material: Hand Spun, Hand Woven
- · Shipping Time: Ready to ship

#### Available