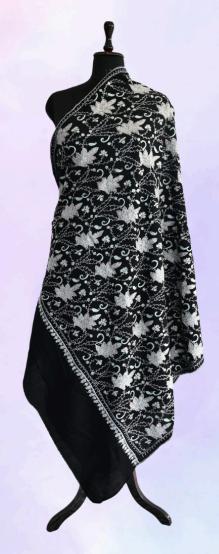

# SOZNI SHAWL

#### SHAWL

- Size: 100 x 200 cm (approx.)
- Care: Dry clean only
- Embroidery: Authentic Kashmiri Hand Sozni Embroidery
- Material: Hand Spun, Hand Woven
- · Shipping Time: Ready to ship

#### Available