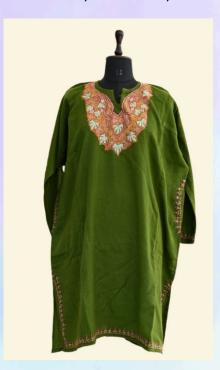

# SUIT

### KHADI COTTON

- · Size: One size
- Care: Dry clean only
- Embroidery: Authentic Kashmiri Hand Sozni Embroidery

### KHADI COTTON

- · Size: One size
- · Care: Dry clean only
- Embroidery: Authentic Kashmiri Hand Sozni Embroidery

## KHADI COTTON

- · Size: One size
- Care: Dry clean only
- Embroidery: Authentic Kashmiri Hand Sozni Embroidery

# KHADI COTTON

- Size: One size
- Care: Dry clean only
- Embroidery: Authentic Kashmiri Hand Sozni Embroidery

# KHADI COTTON

- · Size: One size
- Care: Dry clean only
- Embroidery: Authentic Kashmiri Hand Sozni Embroidery

## KHADI COTTON

- Size: One size
- Care: Dry clean only
- Embroidery: Authentic Kashmiri Hand Sozni Embroidery