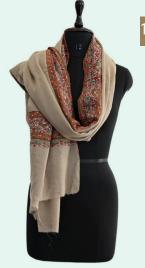

# STOLE

100% Original

#### Stole

- Sozni Embroidery Stole
- Size: One size
- · Care: Dry clean only
- Embroidery: Authentic Kashmiri Hand Sozni **Embroidery**
- Material: Hand Spun, Hand Woven
- Shipping Time: Ready to ship