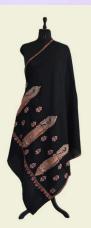

### PASHMINA SHAWL

- Size: 100 x 200 cm (approx.)
- · Care: Dry clean only
- · Embroidery: Authentic Kashmiri Hand Sozni Embroidery
- Material: Hand Spun, Hand Woven
- · Shipping Time: Ready to ship

#### Available