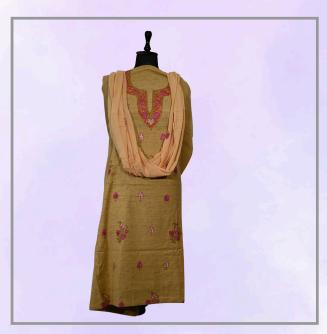

# SUIT

### KHADI COTTON

- · Size: One size
- Care: Dry clean only
- Embroidery: Authentic Kashmiri Hand Sozni Embroidery